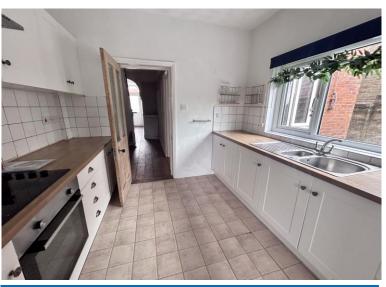

Kitchen 9' 10" x 9' 2" (3m x 2.8m)

Laminate flooring. Fitted-kitchen with wall base units. Sink drainer, electric hob & oven. Double glazed window to side aspect.