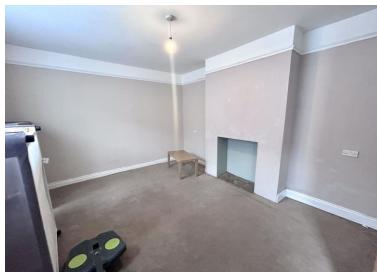

## Entrance Hall

Living room 12' 6" x 14' 1" (3.8m x 4.3m)

Carpet flooring. Single glazed windows to front aspect. Radiator.

**Dining Room** 12' 2" x 12' 6" (3.7m x 3.8m) Carpet flooring. Fireplace to front aspect. Double glazed window to rear aspect. Radiator.