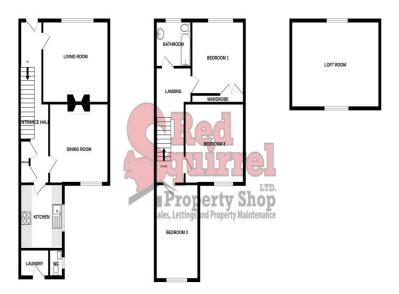

## Entrance Hall

Living room 12' 6" x 14' 1" (3.8m x 4.3m)

Carpet flooring. Single glazed windows to front aspect. Radiator.

**Dining Room** 12' 2" x 12' 6" (3.7m x 3.8m) Carpet flooring. Fireplace to front aspect. Double glazed window to rear aspect. Radiator.

Kitchen 9' 10" x 9' 2" (3m x 2.8m)

Laminate flooring. Fitted-kitchen with wall base units. Sink drainer, electric hob & oven. Double glazed window to side aspect.

# **Utility room**

Boiler

#### **Downstairs WC**

### Landing

**Bedroom 1** 12' 6" x 11' 6" (3.8m x 3.5m) Carpet flooring. Built-in wardrobe. Double glazed windows to front aspect. Radiator.

**Family Bathroom** 8' 10" x 6' 3" (2.7m x 1.9m) Wooden flooring. Bath with over head shower, sink & WC. Double glazed window to front aspect. Radiator.

of doors, including solding and any other teless are approximate and no responsibility in taken for any enter, omission or mis-statement. This plan is for illustrative purposes only and should be used as such by any prospective purchaser. The services, species and appliances shown have not been tested and no guarante and to heir operability or efficiency can be given.

Make with Meropia C0224.

**Bedroom 2** 12' 2" x 12' 6" (3.7m x 3.8m)

Carpet flooring. Double glazed windows to rear aspect. Radiator.

Bedroom 3 14' 5" x 9' 2" (4.4m x 2.8m)

Carpet flooring. Cupboard. Double glazed window to rear aspect. Radiator.